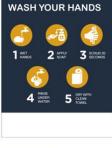

#### **BREAKFAST AREA**

PRACTICE SOCIAL DISTANCING

6'

PLEASE MAINTAIN SOCIAL

DISTANCE WHILE ON SITE.

WALL GRAPHIC - AVAILABLE IN 3 SIZES