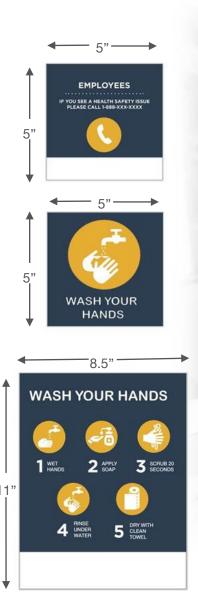

AP

WINDOW CLING

REMOVABLE ADHESIVE MINI-FRIDGE SIGN







# **POOLSIDE**



REMOVABLE NON MARKING ADHESIVE MATERIAL APPROXIMATE DIMENSIONS: 10"W X 5"H

"H" STAKE SIGN

A-FRAME SANDWICH BOARD







#### **FITNESS AMENITIES**



WALL GRAPHICS

SOCIAL DISTANCING FLOOR CLING - AVAILABLE IN 3 SIZES

VINYL BANNER ROLL UP WITH HAND SANITIZER

REMOVABLE ADHESIVE GRAPHICS FOR MACHINES









# **BREAKFAST AREA**



SOCIAL DISTANCING FLOOR CLING - AVAILABLE IN 3 SIZES

SOCIAL DISTANCING FLOOR ARROWS

WALL GRAPHICS

**TABLE TENT** 







#### **BREAKFAST AREA**



PRACTICE SOCIAL DISTANCING

6'

PLEASE MAINTAIN SOCIAL

DISTANCE WHILE ON SITE.

WALL GRAPHIC - AVAILABLE IN 3 SIZES







# **COFFEE AREA**



WALL GRAPHICS







# **INTERIOR RESTROOMS**



MIRROR CLING - AVAILABLE IN 3 SIZES









#### **H-STAKES**

"H" STAKE SIGN

COROPLAST SIGN HELD DOWN WITH SUPPLIED "H" STAKES

#### **OPTION 1**

6 MM COROPLAST

APPROXIMATE DIMENSIONS: 29"W X 46"H

#### **OPTION 2**

4 MM COROPLAST

APPROXIMATE DIMENSIONS: 18"W X 24"H







# **EXTERIOR ENTRANCE**

WINDOW CLING - AVAILABLE IN 3 SIZES









#### **EXTERIOR BACK ENTRANCE**



DOOR CLING - AVAILABLE IN 3 SIZES









#### **GIFT SHOP**



**COUNTERTOP TABLE TENT** 

SEG FRAMEWORKS DIVIDER

SOCIAL DISTANCING FLOOR CLINGS - AVAILABLE IN 3 SIZES









# **CASINO**



COUNTERTOP TABLE TENT

SEG FRAMEWORKS DIVIDER

SOCIAL DISTANCING FLOOR CLINGS - AVAILABLE IN 3 SIZES

SLOT MACHINE CARDS







# **INTERIOR LOBBIES & RECEPTION AREAS**







# For more information, Please contact your OMNIA Partners Regional Director

or