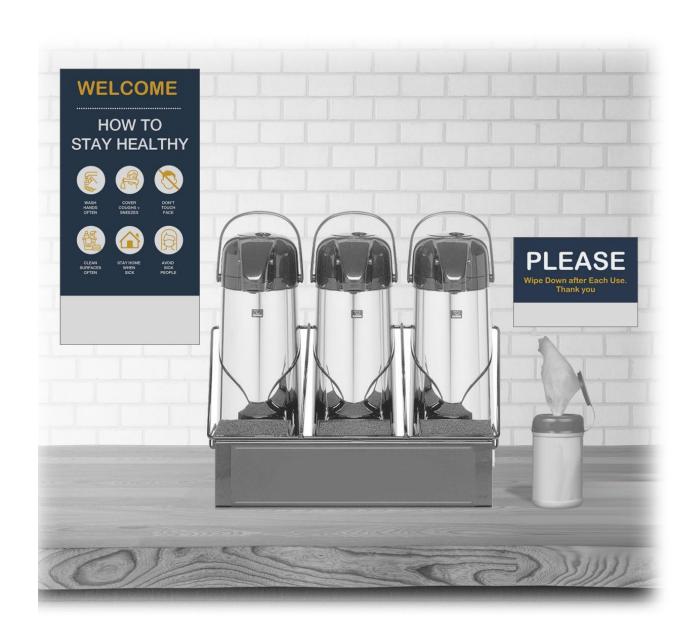

TAGS** 



# **HOTEL ROOM**



COUNTERTOP TABLE TENT

TV-REMOTE SLEEVE/WRAP

WINDOW CLING

REMOVABLE ADHESIVE MINI-FRIDGE SIGN







# **POOLSIDE**



REMOVABLE NON MARKING ADHESIVE MATERIAL APPROXIMATE DIMENSIONS: 10"W X 5"H

"H" STAKE SIGN

A-FRAME SANDWICH BOARD







#### **FITNESS AMENITIES**



WALL GRAPHICS

SOCIAL DISTANCING FLOOR CLING - AVAILABLE IN 3 SIZES

VINYL BANNER ROLL UP WITH HAND SANITIZER

REMOVABLE ADHESIVE GRAPHICS FOR MACHINES









# **BREAKFAST AREA**



SOCIAL DISTANCING FLOOR CLING - AVAILABLE IN 3 SIZES

SOCIAL DISTANCING FLOOR ARROWS

WALL GRAPHICS

**TABLE TENT** 







#### **BREAKFAST AREA**



PRACTICE SOCIAL DISTANCING

6'

PLEASE MAINTAIN SOCIAL

DISTANCE WHILE ON SITE.

WALL GRAPHIC - AVAILABLE IN 3 SIZES







# **COFFEE AREA**



WALL GRAPHICS







# **INTERIOR RESTROOMS**



MIRROR CLING - AVAILABLE IN 3 SIZES









#### **H-STAKES**

"H" STAKE SIGN

COROPLAST SIGN HELD DOWN WITH SUPPLIED "H" STAKES

#### **OPTION 1**

6 MM COROPLAST

APPROXIMATE DIMENSIONS: 29"W X 46"H

#### **OPTION 2**

4 MM COROPLAST

APPROXIMATE DIMENSIONS: 18"W X 24"H







# **EXTERIOR ENTRANCE**

WINDOW CLING - AVAILABLE IN 3 SIZES









#### **EXTERIOR BACK ENTRANCE**



DOOR CLING - AVAILABLE IN 3 SIZES









#### **GIFT SHOP**



**COUNTERTOP TABLE TENT** 

SEG FRAMEWORKS DIVIDER

SOCIAL DISTANCING FLOOR CLINGS - AVAILABLE IN 3 SIZES









# **CASINO**



COUNTERTOP TABLE TENT

SEG FRAMEWORKS DIVIDER

SOCIAL DISTANCING FLOOR CLINGS - AVAILABLE IN 3 SIZES

SLOT MACHINE CARDS







# **INTERIOR LOBBIES & RECEPTION AREAS**







# For mo