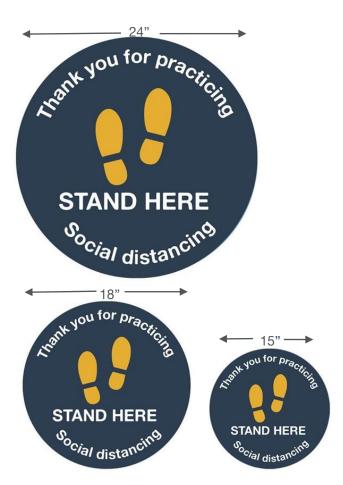

# **EXTERIOR ENTRANCE**

**VINYL BANNER** 

VINYL BANNER ROLL UP WITH HAND SANITIZER

**TEAR DROP BANNERS** 

WINDOW CLINGS

"H" STAKE SIGN

SOCIAL DISTANCING FLOOR CLING - AVAILABLE IN 3 SIZES

# **FRONT DESK**

WALL GRAPHIC - AVAILABLE IN 3 SIZES

SEG FRAMEWORKS DIVIDER

SOCIAL DISTANCING FLOOR CLING - AVAILABLE IN 3 SIZES

COUNTERTOP DIVIDERS SHIELDS

FREE STANDING DISPLAY

CAN BE PERMANENTLY MOUNTED

6 MIL ACRYLIC

# **ELEVATOR**

VINYL BANNER ROLL UP WITH HAND SANITIZER

SOCIAL DISTANCING FLOOR CLING -

**AVAILABLE IN 3 SIZES** 

WALL GRAPHICS

#### **FITNESS AMENITIES**

WALL GRAPHICS

SOCIAL DISTANCING FLOOR CLING - AVAILABLE IN 3 SIZES

VINYL BANNER ROLL UP WITH HAND SANITIZER

REMOVABLE ADHESIVE GRAPHICS FOR MACHINES

# **BREAKFAST AREA**

SOCIAL DISTANCING FLOOR CLING - AVAILABLE IN 3 SIZES

SOCIAL DISTANCING FLOOR ARROWS

WALL GRAPHICS

**TABLE TENT** 

#### **GIFT SHOP**

**COUNTERTOP TABLE TENT** 

SEG FRAMEWORKS DIVIDER

SOCIAL DISTANCING FLOOR CLINGS - AVAILABLE IN 3 SIZES

# **CASINO**

COUNTERTOP TABLE TENT

SEG FRAMEWORKS DIVIDER

SOCIAL DISTANCING FLOOR CLINGS - AVAILABLE IN 3 SIZES

SLOT MACHINE CARDS