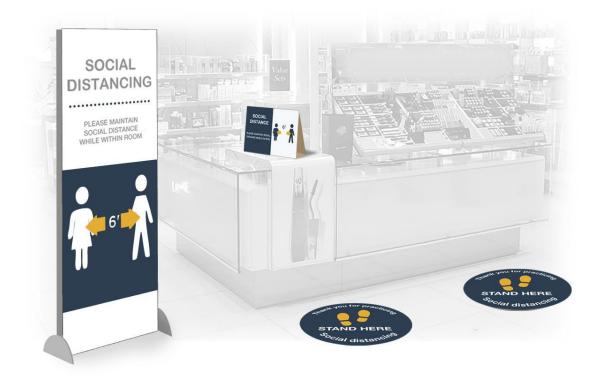

#### **BREAKFAST AREA**

PRACTICE SOCIAL DISTANCING

6'

PLEASE MAINTAIN SOCIAL

DISTANCE WHILE ON SITE.

WALL GRAPHIC - AVAILABLE IN 3 SIZES