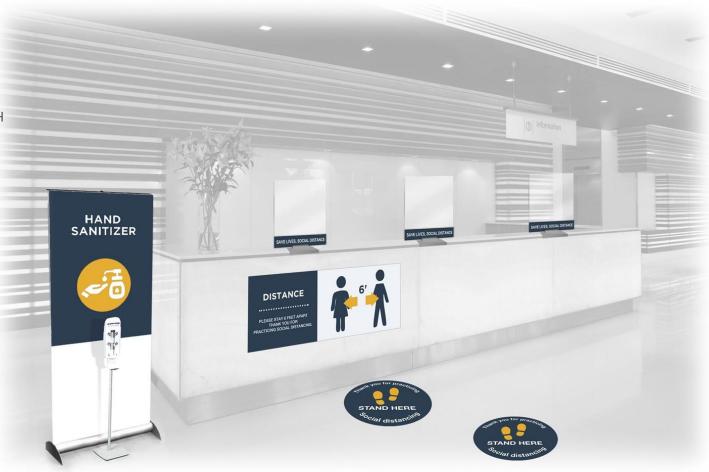

# **FRONT DESK**

WALL GRAPHIC - AVAILABLE IN 3 SIZES

SEG FRAMEWORKS DIVIDER

SOCIAL DISTANCING FLOOR CLING - AVAILABLE IN 3 SIZES

COUNTERTOP DIVIDERS SHIELDS

FREE STANDING DISPLAY

CAN BE PERMANENTLY MOUNTED

6 MIL ACRYLIC

APPROXIMATE DIMENSIONS: 47"W X 31"H

**CUSTOM SIZES AVAILABLE** 