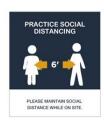

# **BREAKFAST AREA**

SOCIAL DISTANCING FLOOR CLING - AVAILABLE IN 3 SIZES

SOCIAL DISTANCING FLOOR ARROWS

WALL GRAPHICS

**TABLE TENT** 

#### **BREAKFAST AREA**

PRACTICE SOCIAL DISTANCING

6'

PLEASE MAINTAIN SOCIAL

DISTANCE WHILE ON SITE.

WALL GRAPHIC - AVAILABLE IN 3 SIZES