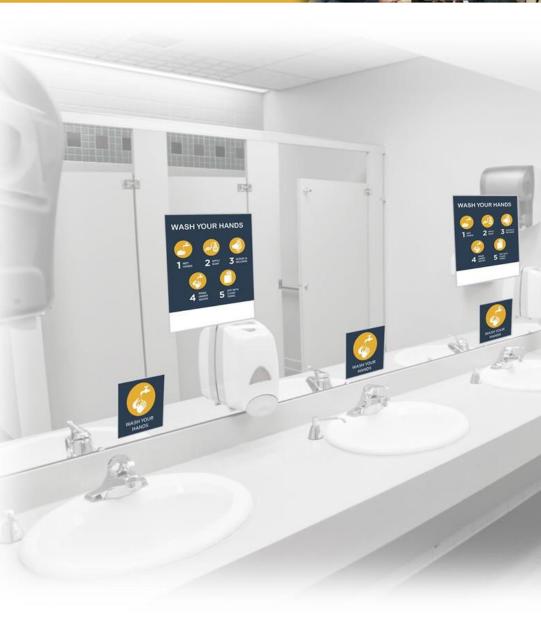

WINDOW CLING

REMOVABLE ADHESIVE MINI-FRIDGE SIGN







# **POOLSIDE**



REMOVABLE NON MARKING ADHESIVE MATERIAL APPROXIMATE DIMENSIONS: 10"W X 5"H

"H" STAKE SIGN

A-FRAME SANDWICH BOARD







#### **FITNESS AMENITIES**



WALL GRAPHICS

SOCIAL DISTANCING FLOOR CLING - AVAILABLE IN 3 SIZES

VINYL BANNER ROLL UP WITH HAND SANITIZER

REMOVABLE ADHESIVE GRAPHICS FOR MACHINES









# **BREAKFAST AREA**



SOCIAL DISTANCING FLOOR CLING - AVAILABLE IN 3 SIZES

SOCIAL DISTANCING FLOOR ARROWS

WALL GRAPHICS

**TABLE TENT** 







#### **BREAKFAST AREA**



PRACTICE SOCIAL DISTANCING

6'

PLEASE MAINTAIN SOCIAL

DISTANCE WHILE ON SITE.

WALL GRAPHIC - AVAILABLE IN 3 SIZES







# **COFFEE AREA**



WALL GRAPHICS







# **INTERIOR RESTROOMS**



MIRROR CLING - AVAILABLE IN 3 SIZES









#### **H-STAKES**

"H" STAKE SIGN

COROPLAST SIGN HELD DOWN WITH SUPPLIED "H" STAKES

#### **OPTION 1**

6 MM COROPLAST

APPROXIMATE DIMENSIONS: 29"W X 46"H

#### **OPTION 2**

4 MM COROPLAST

APPROXIMATE DIMENSIONS: 18"W X 24"H







# **EXTERIOR ENTRANCE**

WINDOW CLING - AVAILABLE IN 3 SIZES









#### **EXTERIOR BACK ENTRANCE**



DOOR CLING - AVAILABLE IN 3 SIZES









#### **GIFT SHOP**



**COUNTERTOP TABLE TENT** 

SEG FRAMEWORKS DIVIDER

SOCIAL DISTANCING FLOOR CLINGS - AVAILABLE IN 3 SIZES









# **CASINO**



COUNTERTOP TABLE TENT

SEG FRAMEWORKS DIVIDER

SOCIAL DISTANCING FLOOR CLINGS - AVAILABLE IN 3 SIZES

SLOT MACHINE CARDS







# **INTERIOR LOBBIES & RECEPTION AREAS**







# For more information, Please contact your OMNIA Partners Regional Director

or

R