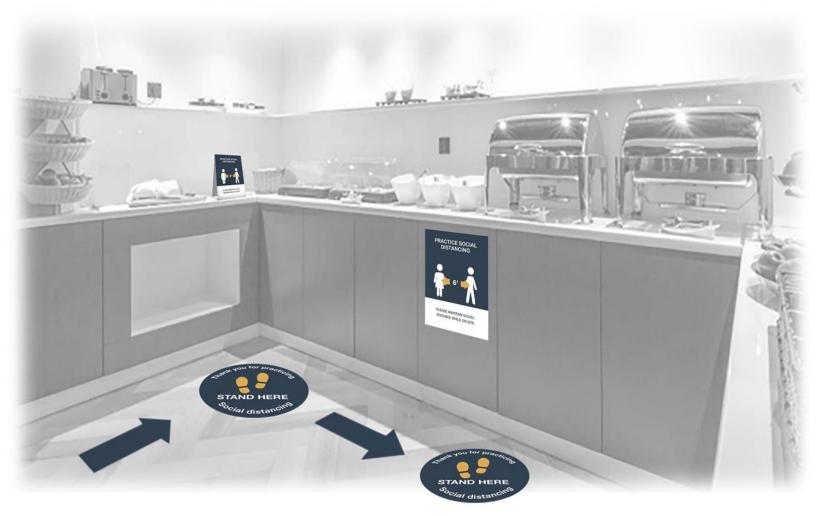

# **BREAKFAST AREA**

SOCIAL DISTANCING FLOOR CLING - AVAILABLE IN 3 SIZES

SOCIAL DISTANCING FLOOR ARROWS

WALL GRAPHICS

**TABLE TENT** 

#### **BREAKFAST AREA**

PRACTICE SOCIAL DISTANCING

6'

PLEASE MAINTAIN SOCIAL

DISTANCE WHILE ON SITE.

WALL GRAPHIC - AVAILABLE IN 3 SIZES