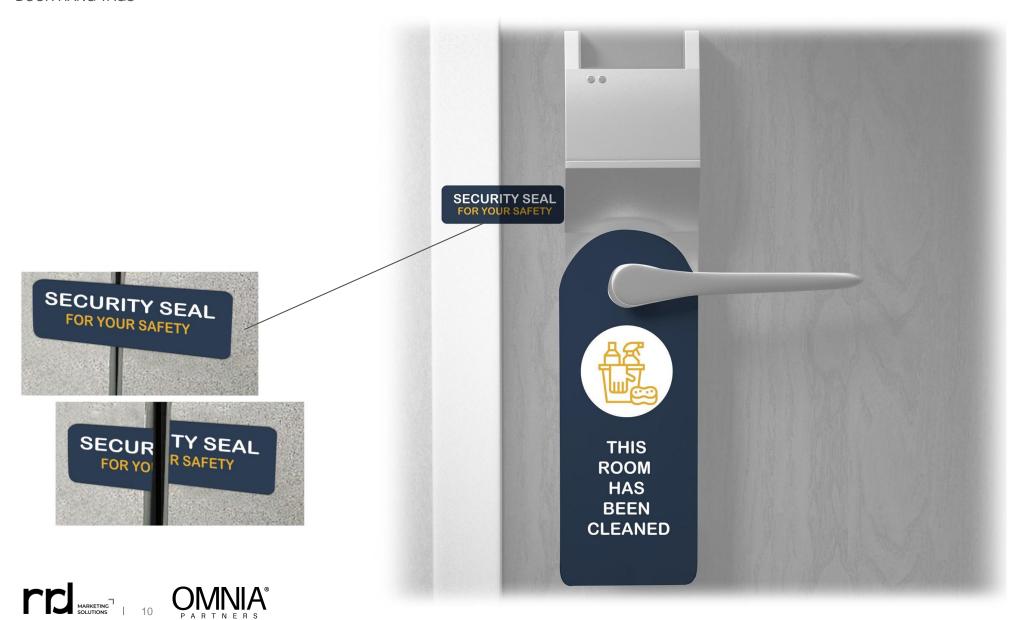

ITH HAND SANITIZER

**TEAR DROP BANNERS** 

WINDOW CLINGS

"H" STAKE SIGN

SOCIAL DISTANCING FLOOR CLING - AVAILABLE IN 3 SIZES







# **FRONT DESK**



WALL GRAPHIC - AVAILABLE IN 3 SIZES

SEG FRAMEWORKS DIVIDER

SOCIAL DISTANCING FLOOR CLING - AVAILABLE IN 3 SIZES

COUNTERTOP DIVIDERS SHIELDS

FREE STANDING DISPLAY

CAN BE PERMANENTLY MOUNTED

6 MIL ACRYLIC

APPROXIMATE DIMENSIONS: 47"W X 31"H

**CUSTOM SIZES AVAILABLE** 







# **LOBBY**



COUNTERTOP TABLE TENT

POP-N-LOCK

REMOVABLE NON MARKING ADHESIVE MATERIAL

APPROXIMATE DIMENSIONS: 10"W X 5"H

VINYL BANNER







# **ELEVATOR**



VINYL BANNER ROLL UP WITH HAND SANITIZER

SOCIAL DISTANCING FLOOR CLING -

**AVAILABLE IN 3 SIZES** 

WALL GRAPHICS







# **DOORS**



TAMPER PROOF EVIDENT LABEL DOOR SEALS

**DOOR HANG TAGS** 



# **HOTEL ROOM**



COUNTERTOP TABLE TENT

TV-REMOTE SLEEVE/WRAP

WINDOW CLING

REMOVABLE ADHESIVE MINI-FRIDGE SIGN







# **POOLSIDE**



REMOVABLE NON MARKING ADHESIVE MATERIAL APPROXIMATE DIMENSIONS: 10"W X 5"H

"H" STAKE SIGN

A-FRAME SANDWICH BOARD







#### **FITNESS AMENITIES**



WALL GRAPHICS

SOCIAL DISTANCING FLOOR CLING - AVAILABLE IN 3 SIZES

VINYL BANNER ROLL UP WITH HAND SANITIZER

REMOVABLE ADHESIVE GRAPHICS FOR MACHINES









# **BREAKFAST AREA**



SOCIAL DISTANCING FLOOR CLING - AVAILABLE IN 3 SIZES

SOCIAL DISTANCING FLOOR ARROWS

WALL GRAPHICS

**TABLE TENT** 







#### **BREAKFAST AREA**



PRACTICE SOCIAL DISTANCING

6'

PLEASE MAINTAIN SOCIAL

DISTANCE WHILE ON SITE.

WALL GRAPHIC - AVAILABLE IN 3 SIZES







# **COFFEE AREA**



WALL GRAPHICS







# *