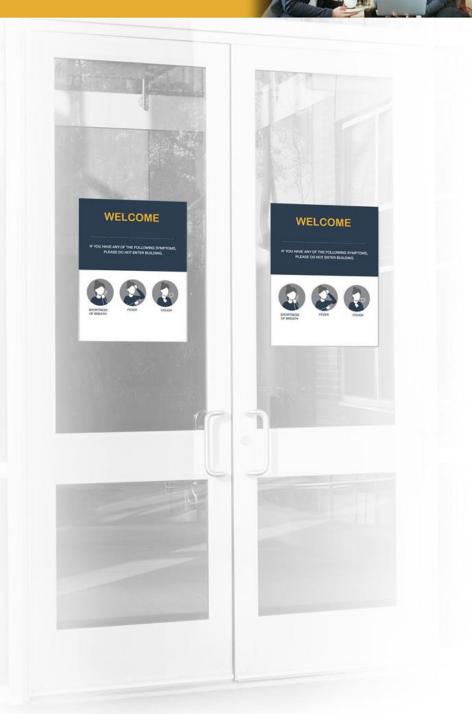

BANNER ROLL UP WITH HAND SANITIZER

REMOVABLE ADHESIVE GRAPHICS FOR MACHINES









# **BREAKFAST AREA**



SOCIAL DISTANCING FLOOR CLING - AVAILABLE IN 3 SIZES

SOCIAL DISTANCING FLOOR ARROWS

WALL GRAPHICS

**TABLE TENT** 







#### **BREAKFAST AREA**



PRACTICE SOCIAL DISTANCING

6'

PLEASE MAINTAIN SOCIAL

DISTANCE WHILE ON SITE.

WALL GRAPHIC - AVAILABLE IN 3 SIZES







# **COFFEE AREA**



WALL GRAPHICS







# **INTERIOR RESTROOMS**



MIRROR CLING - AVAILABLE IN 3 SIZES









#### **H-STAKES**

"H" STAKE SIGN

COROPLAST SIGN HELD DOWN WITH SUPPLIED "H" STAKES

#### **OPTION 1**

6 MM COROPLAST

APPROXIMATE DIMENSIONS: 29"W X 46"H

#### **OPTION 2**

4 MM COROPLAST

APPROXIMATE DIMENSIONS: 18"W X 24"H







# **EXTERIOR ENTRANCE**

WINDOW CLING - AVAILABLE IN 3 SIZES









#### **EXTERIOR BACK ENTRANCE**



DOOR CLING - AVAILABLE IN 3 SIZES









#### **GIFT SHOP**



**COUNTERTOP TABLE TENT** 

SEG FRAMEWORKS DIVIDER

SOCIAL DISTANCING FLOOR CLINGS - AVAILABLE IN 3 SIZES









# **CASINO**



COUNTERTOP TABLE TENT

SEG FRAMEWORKS DIVIDER

SOCIAL DISTANCING FLOOR CLINGS - AVAILABLE IN 3 SIZES

SLOT MACHINE CARDS







# **INTERIOR LOBBIES & RECEPTION AREAS**







# For more information, Please contact your OMNIA Partners Regional Director

or

RRD/OMNIA Partners
National Account Manager
Lee Braun
317-496-8402
lee.j.braun@rrd.com



**DESIGN & INNOVATION** 

RRD-129-CRISIS MGMT PROPERTY MANAGEMENT/HOSPITALITY 04.29.2020 V1