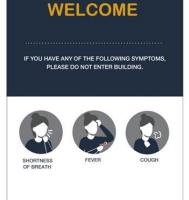

# **DOORS**

TAMPER PROOF EVIDENT LABEL DOOR SEALS

**DOOR HANG TAGS** 

# **HOTEL ROOM**

COUNTERTOP TABLE TENT

TV-REMOTE SLEEVE/WRAP

WINDOW CLING

REMOVABLE ADHESIVE MINI-FRIDGE SIGN