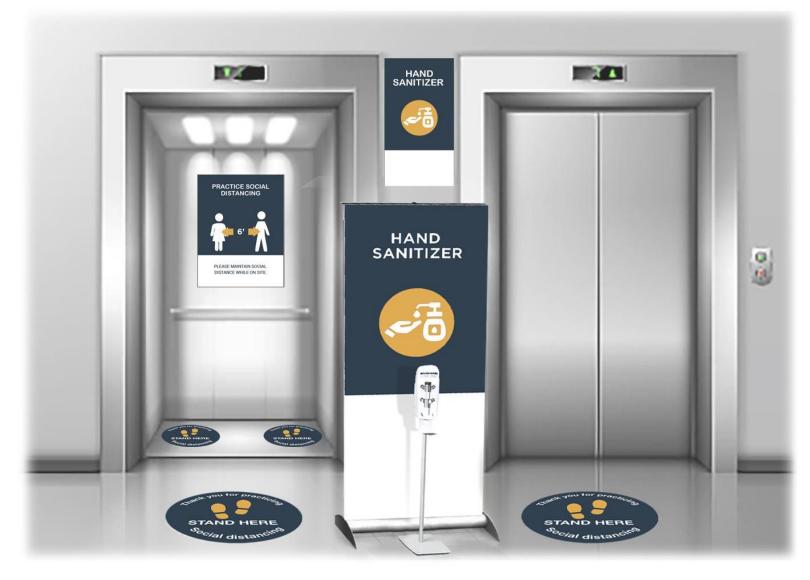

# **ELEVATOR**

VINYL BANNER ROLL UP WITH HAND SANITIZER

SOCIAL DISTANCING FLOOR CLING -

**AVAILABLE IN 3 SIZES** 

WALL GRAPHICS