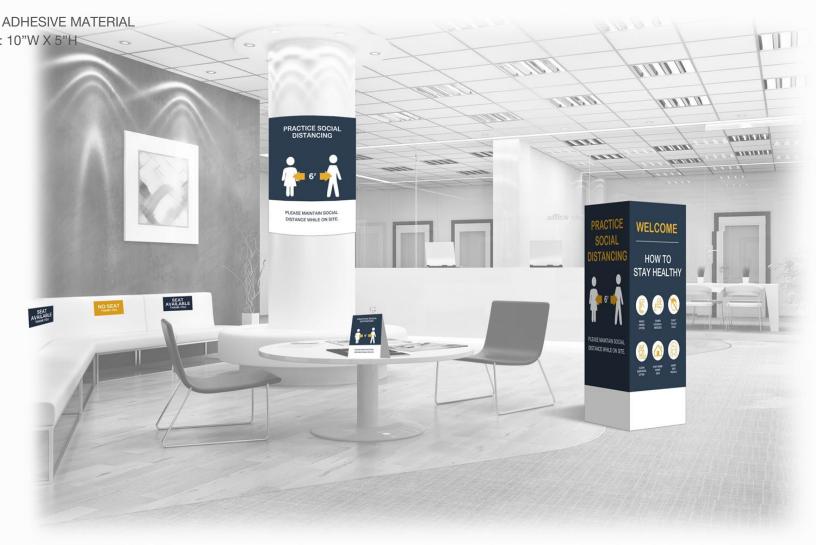

# **LOBBY**

COUNTERTOP TABLE TENT

POP-N-LOCK

REMOVABLE NON MARKING ADHESIVE MATERIAL

APPROXIMATE DIMENSIONS: 10"W X 5"H

VINYL BANNER

# **INTERIOR LOBBIES & RECEPTION AREAS**