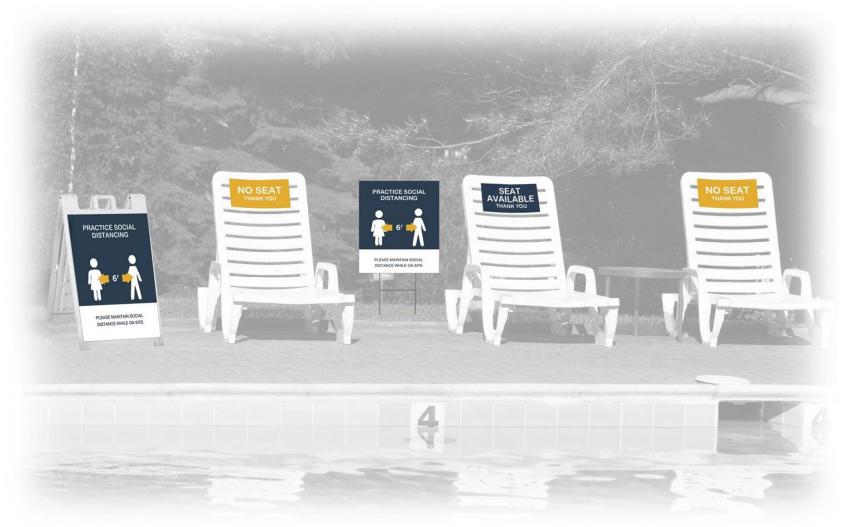

# **POOLSIDE**

REMOVABLE NON MARKING ADHESIVE MATERIAL APPROXIMATE DIMENSIONS: 10"W X 5"H

"H" STAKE SIGN

A-FRAME SANDWICH BOARD