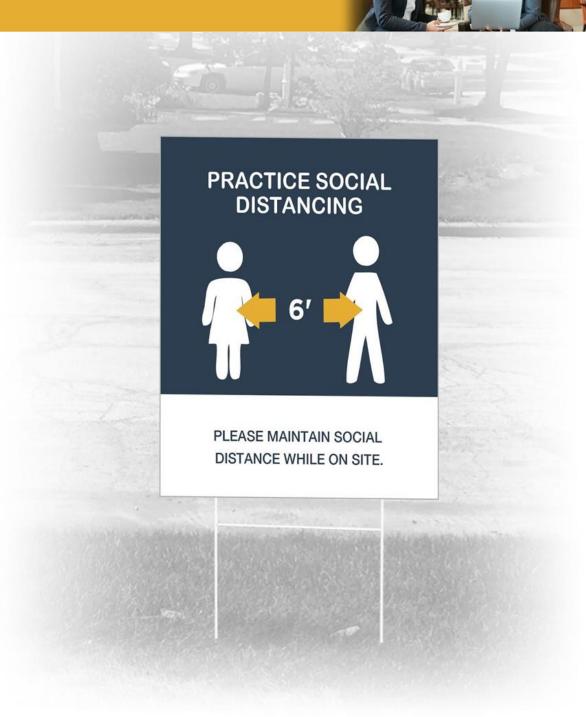

#### **H-STAKES**

"H" STAKE SIGN

COROPLAST SIGN HELD DOWN WITH SUPPLIED "H" STAKES

#### **OPTION 1**

6 MM COROPLAST

APPROXIMATE DIMENSIONS: 29"W X 46"H

#### **OPTION 2**

4 MM COROPLAST

APPROXIMATE DIMENSIONS: 18"W X 24"H