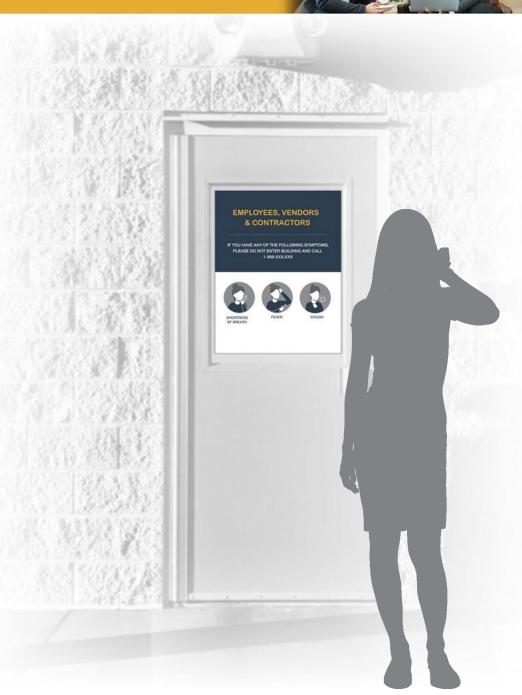

# **BREAKFAST AREA**



SOCIAL DISTANCING FLOOR CLING - AVAILABLE IN 3 SIZES

SOCIAL DISTANCING FLOOR ARROWS

WALL GRAPHICS

**TABLE TENT** 







#### **BREAKFAST AREA**



PRACTICE SOCIAL DISTANCING

6'

PLEASE MAINTAIN SOCIAL

DISTANCE WHILE ON SITE.

WALL GRAPHIC - AVAILABLE IN 3 SIZES







# **COFFEE AREA**



WALL GRAPHICS







# **INTERIOR RESTROOMS**



MIRROR CLING - AVAILABLE IN 3 SIZES









#### **H-STAKES**

"H" STAKE SIGN

COROPLAST SIGN HELD DOWN WITH SUPPLIED "H" STAKES

#### **OPTION 1**

6 MM COROPLAST

APPROXIMATE DIMENSIONS: 29"W X 46"H

#### **OPTION 2**

4 MM COROPLAST

APPROXIMATE DIMENSIONS: 18"W X 24"H







# **EXTERIOR ENTRANCE**

WINDOW CLING - AVAILABLE IN 3 SIZES









#### **EXTERIOR BACK ENTRANCE**



DOOR CLING - AVAILABLE IN 3 SIZES









#### **GIFT SHOP**



**COUNTERTOP TABLE TENT** 

SEG FRAMEWORKS DIVIDER

SOCIAL DISTANCING FLOOR CLINGS - AVAILABLE IN 3 SIZES









# **CASINO**



COUNTERTOP TABLE TENT

SEG FRAMEWORKS DIVIDER

SOCIAL DISTANCING FLOOR CLINGS - AVAILABLE IN 3 SIZES

SLOT MACHINE CARDS







# **INTERIOR LOBBIES & RECEPTION AREAS**







# For more information, Please contact your OMNIA Partners Regional Director

or

RRD/OMNIA Partners
National Account Manager
Lee Braun
317-496-8402
lee.j.braun@rrd.com



**DESIGN & INNOVATION** 

RRD-129-CRISIS MGMT PROPERTY MANAGEMENT/HOSPITALITY 04.29.2020 V1