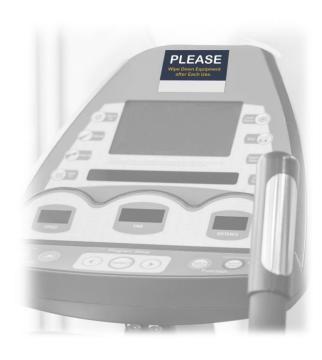

#### **FITNESS AMENITIES**

WALL GRAPHICS

SOCIAL DISTANCING FLOOR CLING - AVAILABLE IN 3 SIZES

VINYL BANNER ROLL UP WITH HAND SANITIZER

REMOVABLE ADHESIVE GRAPHICS FOR MACHINES