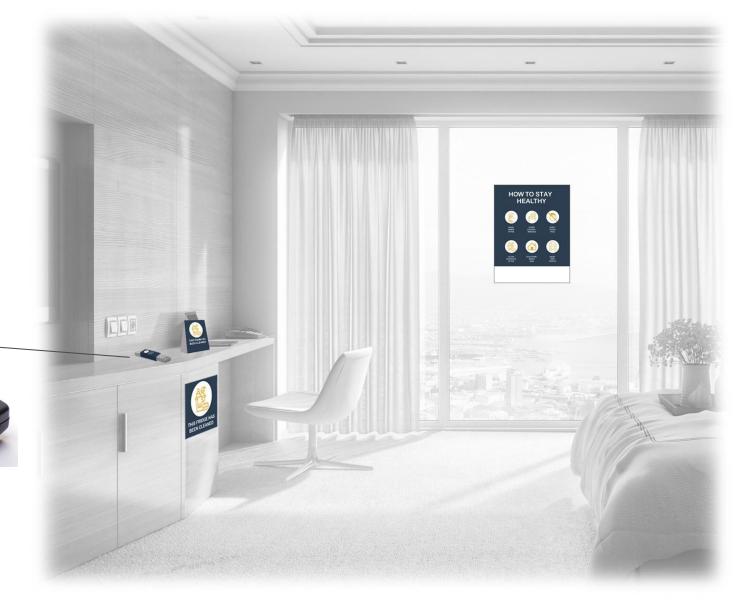

# **HOTEL ROOM**

COUNTERTOP TABLE TENT

TV-REMOTE SLEEVE/WRAP

WINDOW CLING

REMOVABLE ADHESIVE MINI-FRIDGE SIGN