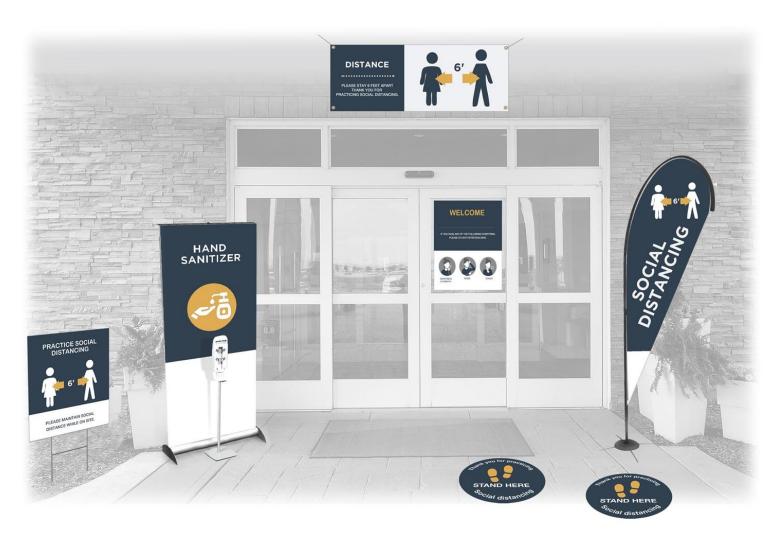

# **EXTERIOR ENTRANCE**

**VINYL BANNER** 

VINYL BANNER ROLL UP WITH HAND SANITIZER

**TEAR DROP BANNERS** 

WINDOW CLINGS

"H" STAKE SIGN

SOCIAL DISTANCING FLOOR CLING - AVAILABLE IN 3 SIZES

#### **GRAPHIC PROPOSALS**

Enhance your customers shopping experience by directing them to follow the medical community's advised safety measures of social distancing using wayfinding signage in both the exterior and interior of your store.