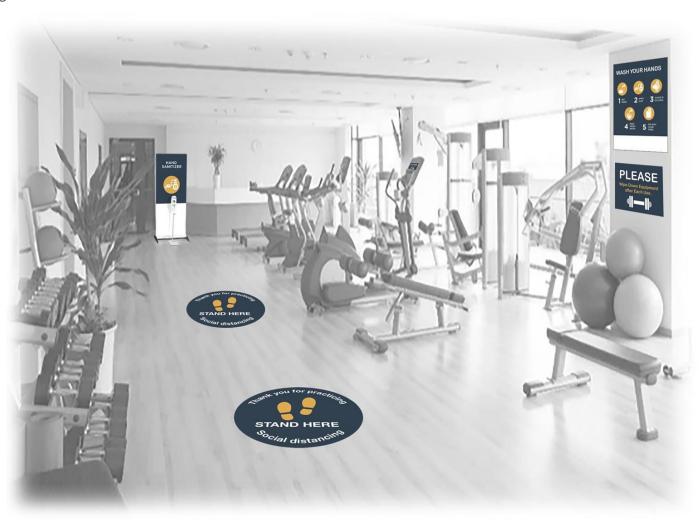

#### **FITNESS AMENITIES**

WALL GRAPHICS

SOCIAL DISTANCING FLOOR CLING - AVAILABLE IN 3 SIZES

VINYL BANNER ROLL UP WITH HAND SANITIZER

REMOVABLE ADHESIVE GRAPHICS FOR MACHINES