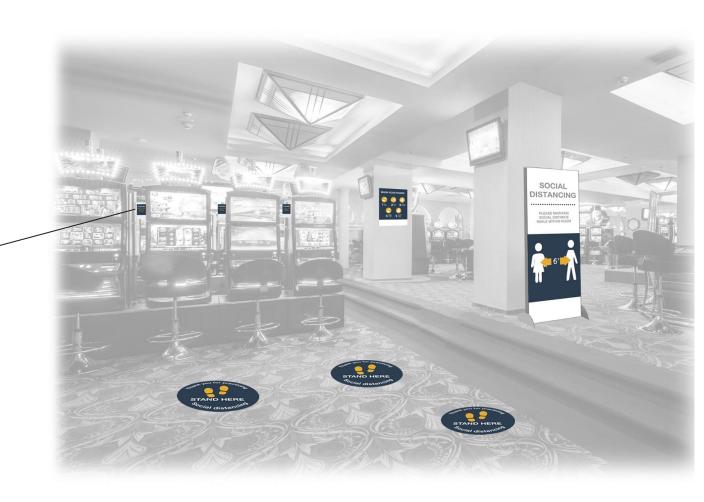

# **CASINO**

COUNTERTOP TABLE TENT

SEG FRAMEWORKS DIVIDER

SOCIAL DISTANCING FLOOR CLINGS - AVAILABLE IN 3 SIZES

SLOT MACHINE CARDS