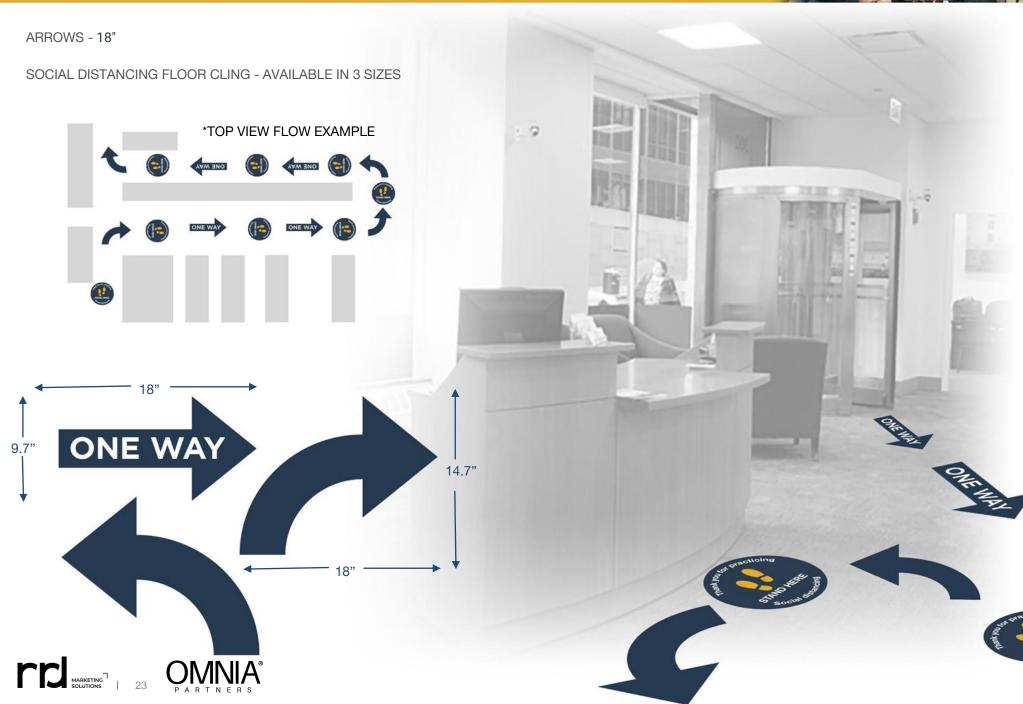

# **EXTERIOR ENTRANCE**

**VINYL BANNER** 

VINYL BANNER ROLL UP WITH HAND SANITIZER

**TEAR DROP BANNERS** 

WINDOW CLINGS

"H" STAKE SIGN

SOCIAL DISTANCING FLOOR CLING - AVAILABLE IN 3 SIZES