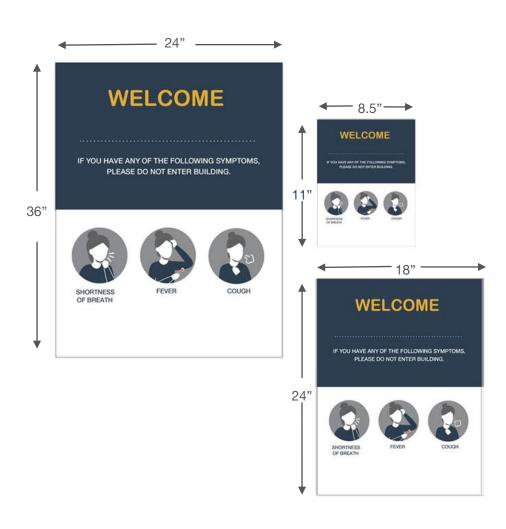

L BANNER ROLL UP WITH HAND SANITIZER

REMOVABLE ADHESIVE GRAPHICS FOR MACHINES









# **BREAKFAST AREA**



SOCIAL DISTANCING FLOOR CLING - AVAILABLE IN 3 SIZES

SOCIAL DISTANCING FLOOR ARROWS

WALL GRAPHICS

**TABLE TENT** 







#### **BREAKFAST AREA**



PRACTICE SOCIAL DISTANCING

6'

PLEASE MAINTAIN SOCIAL

DISTANCE WHILE ON SITE.

WALL GRAPHIC - AVAILABLE IN 3 SIZES







# **COFFEE AREA**



WALL GRAPHICS







# **INTERIOR RESTROOMS**



MIRROR CLING - AVAILABLE IN 3 SIZES









#### **H-STAKES**

"H" STAKE SIGN

COROPLAST SIGN HELD DOWN WITH SUPPLIED "H" STAKES

#### **OPTION 1**

6 MM COROPLAST

APPROXIMATE DIMENSIONS: 29"W X 46"H

#### **OPTION 2**

4 MM COROPLAST

APPROXIMATE DIMENSIONS: 18"W X 24"H







# **EXTERIOR ENTRANCE**

WINDOW CLING - AVAILABLE IN 3 SIZES









#### **EXTERIOR BACK ENTRANCE**



DOOR CLING - AVAILABLE IN 3 SIZES









#### **GIFT SHOP**



**COUNTERTOP TABLE TENT** 

SEG FRAMEWORKS DIVIDER

SOCIAL DISTANCING FLOOR CLINGS - AVAILABLE IN 3 SIZES









# **CASINO**



COUNTERTOP TABLE TENT

SEG FRAMEWORKS DIVIDER

SOCIAL DISTANCING FLOOR CLINGS - AVAILABLE IN 3 SIZES

SLOT MACHINE CARDS







# **INTERIOR LOBBIES & RECEPTION AREAS**







# For more information, Please contact your OMNIA Partners Regional Director

or

RRD/OMNIA Partners
National Account Manager
Lee Braun
317-496-8402
lee.j.braun@rrd.com



**DESIGN & INNOVATION** 

RRD-129-CRISIS MGMT PROPERTY MANAGEMENT/HOSPITALITY 04.29.2020 V1