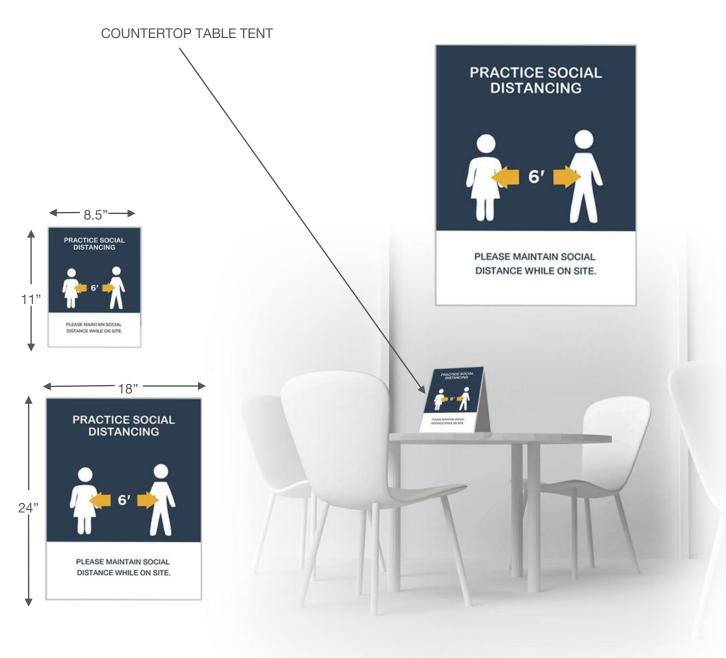

# **LOBBY**

COUNTERTOP TABLE TENT

POP-N-LOCK

REMOVABLE NON MARKING ADHESIVE MATERIAL

APPROXIMATE DIMENSIONS: 10"W X 5"H

VINYL BANNER

# **HOTEL ROOM**

COUNTERTOP TABLE TENT

TV-REMOTE SLEEVE/WRAP

WINDOW CLING

REMOVABLE ADHESIVE MINI-FRIDGE SIGN