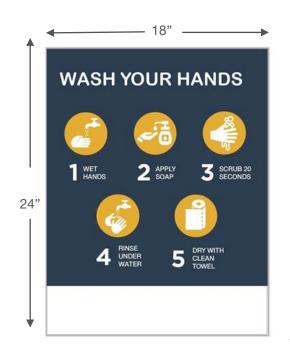

# **LOBBY**

COUNTERTOP TABLE TENT

POP-N-LOCK

REMOVABLE NON MARKING ADHESIVE MATERIAL

APPROXIMATE DIMENSIONS: 10"W X 5"H

VINYL BANNER