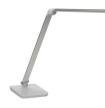

## VAMP<sup>™</sup> LED LAMP

Office Depot Item #Color744262Silver

WIRE MACHINE STAND

Office Depot Item # Color 108734 Black