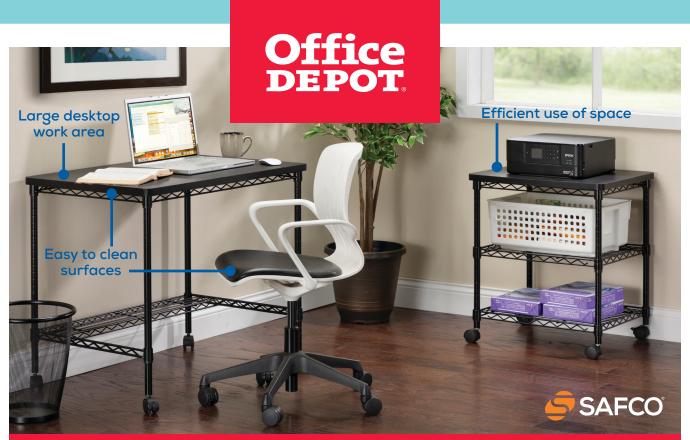

## **INSTANT HOME OFFICE**

WIRE MOBILE DESK

Office Depot Item # Color 9621259 Black