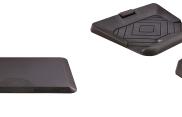

## ANTI-FATIGUE MAT

 Office Depot Item #
 Size

 808797
 20 x 30"

 7865318
 24 x 36"

ANTI-FATIGUE MAT

7181381

7324505

Style Active Contoured