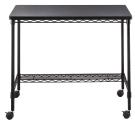

## VAMP<sup>™</sup> LED LAMP

Office Depot Item #Color744262Silver

WIRE MACHINE STAND

Office Depot Item # Color 108734 Black