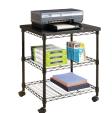

## VAMP<sup>™</sup> LED LAMP

Office Depot Item #Color744262Silver

WIRE MACHINE STAND

Office Depot Item # Color 108734 Black