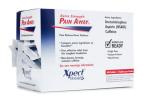

#### **EXTRA STRENGTH PAIN AWAY®**

Works quickly to ease headaches, muscle pain, cramps, toothaches and arthritis pain.

Contains: 250 mg
 Acetaminophen, 250 mg
 Aspirin, 65 mg Caffeine