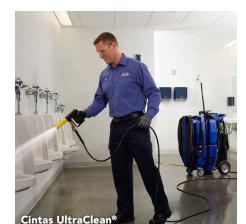

### CINTAS ULTRACLEAN® RESTROOM CLEANING SERVICE

A thorough deep clean that leaves your restrooms clean and sanitized.

Proud to offer Germ-X, effective at eliminating 99.99% of many common harmful germs and bacteria in as little as 15 seconds.\*
\*While supplies last.